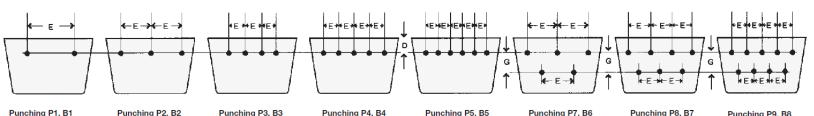

## Styles, LF, MF, HF and HFO Continuous Discharge Elevator Buckets

Bucket Size, (Nominal) Inches Inches Belt Width. Punching Inches Length Projection Depth Е Bolt Dia D G 8 5 7-3/4 9-10 P7, B6 3 1/4, 5/16 3-3/8 1 5 8-1/2 9-10 P7, B6 3 1/4, 5/16 3-3/4 8 1 6 P7, B6 9 9-1/4 0 3 1/4.5/16 4-1/8 1 10 5 7-3/4 11-12 P7. B6 3-1/2 1/4.5/16 3-3/8 1 P7, B6 1/4, 5/16 3-3/4 10 5 8-1/2 11-12 3-1/2 P7, B6 9-1/4 1/4.5/16 4-1/8 10 6 11-12 3 - 1/21 P7. B6 10 3-1/2 1/4.5/16 4-1/2 6 10 11-12 1 7 11-5/8 P7, B6 3-1/2 1/4, 5/16 5-5/16 10 11-12 1 10 12-1/2 P7. B6 3-1/2 1/4.5/16 5-3/4 7 11-12 1 11-5/8 8 P7, B6 3-1/2 5-5/16 10 1/4, 5/16 11-12 1 6 P7, B6 4 11 9 - 1/412 1/4, 5/16 4-1/8 1 P7, B6 12 5 7-3/4 1/4, 5/16 3-3/8 13-14 4-1/2 1 12 6 9-1/4 13-14 P7, B6 4-1/2 1/4, 5/16 4-1/8 12 6 10 13-14 P7, B6 4-1/2 1/4, 5/16 4-1/2 1 12 7 11-5/8 13-14 P7. B6 4-1/2 1/4, 5/16 5-5/16 1 12 7 11-3/4 13-14 P7, B6 4-1/2 1/4, 5/16 5-3/8 1 12 7 12-1/2 13-14 P7. B6 4-1/2 1/4, 5/16 5-3/4 1 12 8 11-5/8 13-14 P7, B6 4-1/2 1/4, 5/16 5-5/16 1 P7, B6 12 8 12-1/2 13-14 4-1/2 1/4, 5/16 5 - 3/41 7 P8, B7 14 11-5/8 15-16 4 5/16 5-5/16 1 12-1/2 P8 B7 5/16 14 7 15-16 4 5 - 3/41 8 11-5/8 5-5/16 14 15-16 P8. B7 4 5/16 1 14 8 11 - 3/415-16 P8, B7 Δ 5/16 5-3/8 1 8 P8, B7 5 - 3/414 12-1/2 15 - 164 5/161 P8, B7 7 11-3/4 4-1/2 5/16 16 18 5-3/8 1 8 11-5/8 P8, B7 4-1/2 5/16 5-5/16 16 18 1 12-1/2 P8, B7 4-1/2 5/16 5-3/4 16 8 18 1 17-5/8 4-1/2 5/16 8-5/16 16 12 18 P8, B7 1 12 18-5/8 4-1/2 5/16 8-13/16 16 18 P8, B7 1 11-5/8 5/16 18 8 20 P8, B7 5 5-5/16 1 10 20 5 5/16 18 15 P8, B7 7 1 20 8 11-5/8 22 P9, B8 4 5/16 5-5/16 1 20 12 17-5/8 22 P9, B8 4 5/16 8-5/16 20 12 18-5/8 22 P9, B8 4 5/16 8-13/16 1 24 10 11-5/8 26 P9, B8 5 5/16 5-5/16 1 24 12 17-5/8 26 P9, B8 5 5/16 8-5/16 1 18-5/8 5 8-13/16 24 12 26 P9, B8 5/16 1